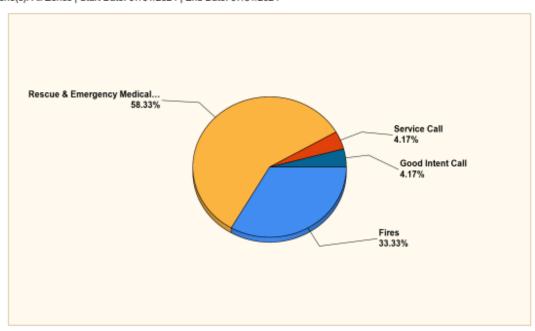

#### Breakdown by Major Incident Types for Date Range

Zone(s): All Zones | Start Date: 07/01/2024 | End Date: 07/31/2024

| MAJOR INCIDENT TYPE                | # INCIDENTS | % of TOTAL |
|------------------------------------|-------------|------------|
| Fires                              | 8           | 33.33%     |
| Rescue & Emergency Medical Service | 14          | 58.33%     |
| Service Call                       | 1           | 4.17%      |
| Good Intent Call                   | 1           | 4.17%      |
| TOTAL                              | 24          | 100%       |