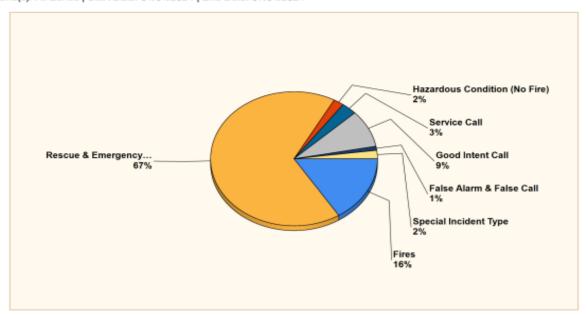

#### Breakdown by Major Incident Types for Date Range

Zone(s): All Zones | Start Date: 01/01/2024 | End Date: 07/31/2024

| MAJOR INCIDENT TYPE                | # INCIDENTS | % of TOTAL |
|------------------------------------|-------------|------------|
| Fires                              | 16          | 16%        |
| Rescue & Emergency Medical Service | 67          | 67%        |
| Hazardous Condition (No Fire)      | 2           | 2%         |
| Service Call                       | 3           | 3%         |
| Good Intent Call                   | 9           | 9%         |
| False Alarm & False Call           | 1           | 1%         |
| Special Incident Type              | 2           | 2%         |
| TOTAL                              | 100         | 100%       |