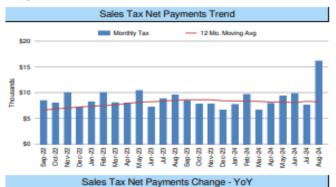

## 11. (AI) Administrative update of the Sales Tax Program for ESD No. 2. Including update on reports from HdL.

(AD) Commissioner Barclay noted that October Sales Tax received is \$8346.00 which is a YoY 7.8 % change. She discussed that she is working with HdL and the Texas Comptroller's Office regarding specific decisions and companies that hold race events in the District. (Enclosure 5)