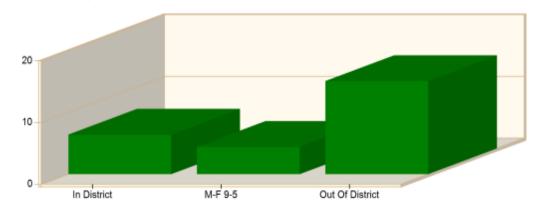

#### Incident Average Response Time per Shift for Date Range

Start Date: 01/01/2024 | End Date: 07/31/2024

| SHIFT           | AVERAGE RESPONSE TIME (min)<br>(Dispatch to Arrived) | CALLS |
|-----------------|------------------------------------------------------|-------|
| In District     | 6:38                                                 | 51    |
| M-F 9-5         | 4:24                                                 | 17    |
| Out Of District | 15:03                                                | 26    |
|                 | Total Number of Calls:                               | 94    |