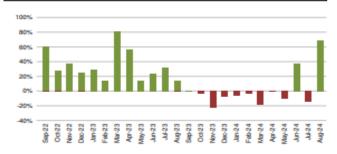

## 11. (AI) Administrative update of the Sales Tax Program for ESD No. 2. Including update on reports from HdL.

(AD) Commissioner Barclay noted that October Sales Tax received is \$8346.00 which is a YoY 7.8 % change. She discussed that she is working with HdL and the Texas Comptroller's Office regarding specific decisions and companies that hold race events in the District. (Enclosure 5)