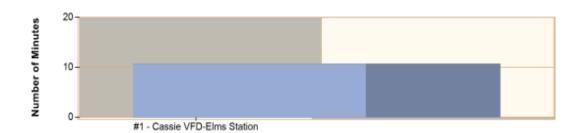

#### Average Response Time per Station for Date Range

Start Date: 07/01/2024 | End Date: 07/31/2024

| STATION                      | AVERAGE RESPONSE<br>MM:SS<br>(Dispatch to Arrived) |
|------------------------------|----------------------------------------------------|
| #1 - Cassie VFD-Elms Station | 10:42                                              |