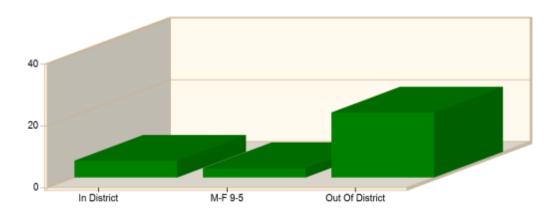

#### Incident Average Response Time per Shift for Date Range

Start Date: 07/01/2024 | End Date: 07/31/2024

| SHIFT           | AVERAGE RESPONSE TIME (min)<br>(Dispatch to Arrived) | CALLS |
|-----------------|------------------------------------------------------|-------|
| In District     | 5:22                                                 | 7     |
| M-F 9-5         | 2:58                                                 | 7     |
| Out Of District | 21:00                                                | 9     |
|                 | Total Number of Calls:                               | 23    |